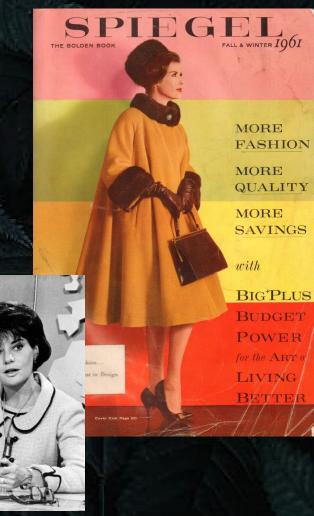

### Audrey Hair & Makeup Research

New Cremogenized\* Nail Color

Imagine all that in the freshest, richest, smoothest cream year can dream off That's new Cremoplander Mail Other by Calard, Color that's super-creamed. Creme extremel it covers like crazy, dries to a finish you can almost be a youtreel in, and resists chipping till you take it off. The colors, an even dozen. Six with the gitten of cardiny coating—like so softly delicate as cardy cremes. Pick up your fresh cream today from Clairol—only \$1.00 a bottle.