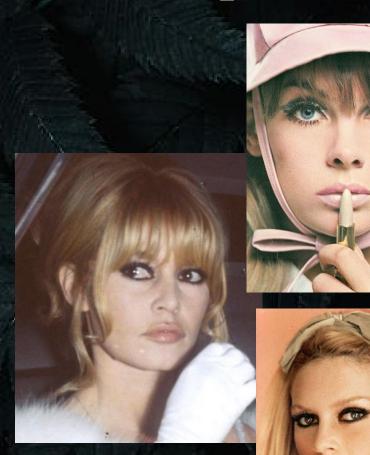

### Audrey Hair & Makeup Research

New Cremogenized\* Nail Color

Imagine all that in the freshest, richest, smoothest cream year can dream off That's new Cremoplander Mail Other by Calard, Color that's super-creamed. Creme extremel it covers like crazy, dries to a finish you can almost be a youtreel in, and resists chipping till you take it off. The colors, an even dozen. Six with the gitten of cardiny coating—like so softly delicate as cardy cremes. Pick up your fresh cream today from Clairol—only \$1.00 a bottle.