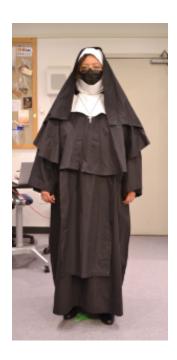

### Scene 2 Sister Manuela

cape - black dress - blue/white polka dot robe - black w/ scapular cape shoes - black loafers headpiece - white with black drape belt - blue w pearl buckle collar - white glasses - gold wire frame necklace - silver crucifix (attached) scapular - black