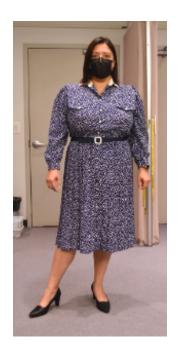

### Scene 1 Party Guest

dress - blue/white rectangle print shoes - black heels belt - blue w pearl buckle earrings - oval pearl