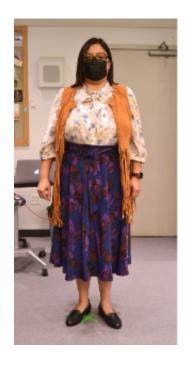

### Scene 4 Holy Roller

blouse - blue/tan floral w tie neck skirt - purple/blue floral w tie belt vest - tan fringe "Hotouch" shoes - black loafers tights - purple glasses - green plastic