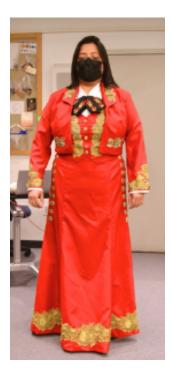

# Scene 18 Soyla Reyna Finale

dress - red skirt/vest w gold roses jacket - red w gold roses boots - black socks - green ankle clips - red roses earrings - gold dangle tie - black and gold Costume Designer: Danielle Nieves Wardrobe Supervisor: Caroline Rein