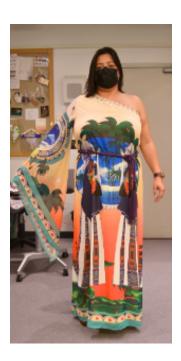

## Scene 5 Soyla Reyna Look 1

dress - cream/multi one shoulder shoes - brown croc platforms belt - purple braid w fringe bracelet - stretchy orange bracelet - stretchy red beaded earrings - red 3-tiered necklace - brown, teal, red pendant