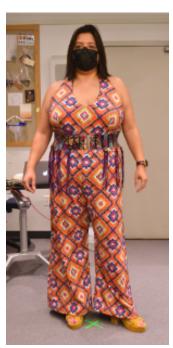

# Scene 11 Soyla Reyna Look 3

jumpsuit - orange print shoes - brown croc platforms belt - purple elastic rainbow snake bracelet - purple beaded cuff earrings - purple and silver squares necklace - purple beaded w shell