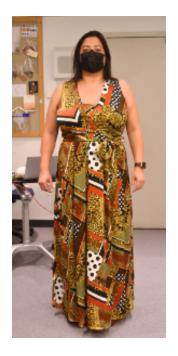

### Scene 9 Soyla Reyna Look 2

dress - green, orange, leopard print maxi shoes - brown croc platforms bracelet - beaded black and green bracelet - large black and silver necklace - black and silver chain