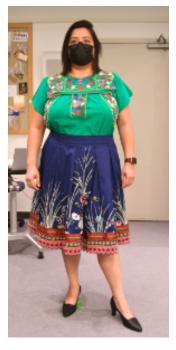

### Scene 14 Soyla Reyna Quince

green embroidered blouse quick rigged to navy print skirt shoes - black heels earrings - gold