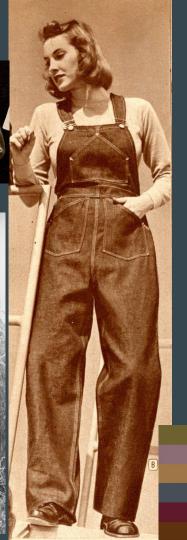

#### Builds:

- Overalls with embroidery
- Red "rosie" headband?

#### Build Notes/Instructions:

• Designer will do the embroidery