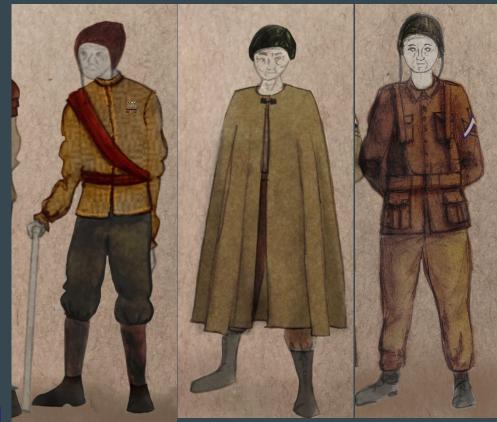

Renderings of Scenes - 1, 3, 5

#### Builds:

- Purple wrap
- Purple apron

Build Notes/Instructions:

#### Pull Notes:

- Green cape
- Cap/mobcap

#### Distressing and Dying Notes:

- Hems of both skirts get mud and light distressing
- Grime and mud on both aprons
- Mud on cloak and shawl and wrap

Renderings of Scenes - 7, 8, 10