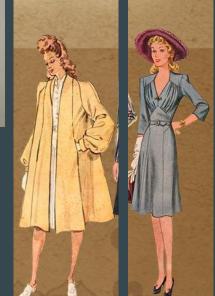

#### Distressing and Dying Notes:

- Mud on cloak
- Hems of both skirts get mud and light distressing
- Mud/grime on gray apron
- Dye orange skirt darker

Renderings of Scenes - 7, 8, 10

#### Builds:

- Green Headscarf
- Green Pants

#### Build Notes/Instructions:

#### Distressing and Dying Notes:

- Distressing and light mud on green army jacket
- Distressing on first coat?
- Dye blouse (currently white) silvery gray

Notes about fabric

Ordering notes

Current Progress: