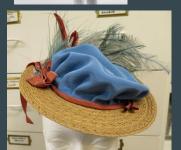

#### Builds:

- Red hat with feathers
- Red bodice and skirt
- Black velvet dress

Build Notes/Instructions:

#### Current Progress:

Fabric has been sent to Ann for approval. Need to buy or pull pantyhose.

Have pattern for red dress. Have pulled most everything else.

| Character/Actor    | Item                                                                   | Scene | Build | Pull | Buy |
|--------------------|------------------------------------------------------------------------|-------|-------|------|-----|
| Yvette - Elizabeth |                                                                        |       |       |      |     |
| Heaney             | PPE                                                                    | Null  | X     |      | X   |
|                    | Red gaily colored hat with purple and orange feathers and flowers      | 3     | X     |      |     |
|                    | Light gray stockinged feet (thick tights)                              | 3     |       | X    |     |
|                    | Corset                                                                 | 3     |       | X    |     |
|                    | Cream short long-sleeve chemise                                        | 3     |       | X    |     |
|                    | Red skirt (tucked into waistband)                                      | 3     | X     | X    |     |
|                    | Red bodice                                                             | 3     | X     | X    |     |
|                    | Red high-heeled boots                                                  | 3     |       | X    | X   |
|                    | Matching black belt                                                    | 8     |       | X    |     |
|                    | Gray/black pantyhose                                                   | 8     |       | X    | X   |
|                    |                                                                        |       |       |      |     |
|                    | 1940s style black bedazled yoked waist velvet dress with matching belt | 8     | X     |      |     |
|                    | Fur coat                                                               | 8     |       | X    |     |
|                    | Black heels                                                            | 8     |       | X    |     |