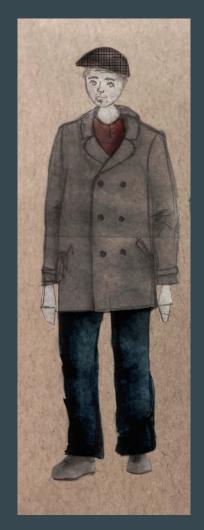

#### Distressing and Dying Notes:

- Distressing and light mud on green army jacket
- Distressing on first coat?
- Dye blouse (currently white) silvery gray

Notes about fabric

Ordering notes

Current Progress: