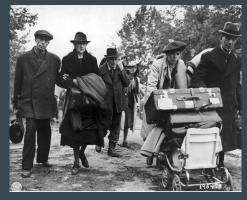

#### Distressing and Dying Notes:

- Mud on cloak
- Hems of both skirts get mud and light distressing
- Mud/grime on gray apron
- Dye orange skirt darker

Renderings of Scenes - 7, 8, 10