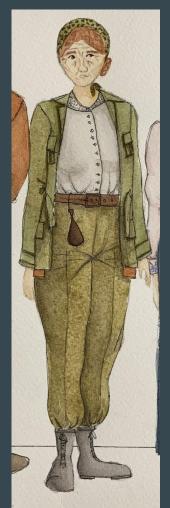

#### Distressing and Dying Notes:

- Mud on cloak
- Hems of both skirts get mud and light distressing
- Mud/grime on gray apron
- Dye orange skirt darker

Renderings of Scenes - 7, 8, 10

#### Builds:

- Green Headscarf
- Green Pants

#### Build Notes/Instructions:

#### Distressing and Dying Notes:

- Distressing and light mud on green army jacket
- Distressing on first coat?
- Dye blouse (currently white) silvery gray

Notes about fabric

Ordering notes

Current Progress: