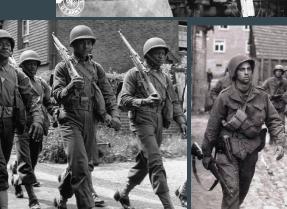

### Swiss Cheese Kidany R. Camilo Nieves

Renderings of Scenes - 1, 3

Soldier who sings - 6

#### Builds:

• Brown Jerkin

Build Notes/Instructions:

#### Pull Notes:

- Undershirt
- Socks
- Belt

#### Distressing and Dying Notes:

- Distressing on the bottom of Swiss Cheese pants
- Mud on Swiss Cheese pants

#### Current Progress:

Fabric has been sent to Ann for approval. Almost everything has been pulled.

| Character/Actor       | Item                                | Scene | Build | Pull | Buy |
|-----------------------|-------------------------------------|-------|-------|------|-----|
| Swiss Cheese - Kidany |                                     |       |       |      |     |
| R. Camilo Nieves      | PPE                                 | Null  | X     |      | X   |
|                       | Brown belt                          | 1     |       | X    |     |
|                       | Brown hat                           | 1     |       | X    |     |
|                       | Light brown pants                   | 1     |       | X    |     |
|                       | Grayish shirt                       | 1     |       | X    |     |
|                       | Brown jerkin with removable sleeves | 1     | X     |      |     |
|                       | Cloak                               | 1     |       | X    |     |
|                       | Combat boots                        | 1     |       | X    | X   |
|                       | Helmet                              | 3     |       |      | X   |
|                       | Military insignia                   | 3     |       | X    |     |
| Soldier who sings     |                                     |       |       |      |     |
| (Scene 6) - Kidany R. |                                     |       |       |      |     |
| Camilo Nieves         | Military insignia                   | 6     |       | X    |     |
|                       | WW2 Hat                             | 6     |       | X    | X   |
|                       | Green Pants                         | 6     |       | X    |     |
|                       | T shirt                             | 6     |       | X    |     |
|                       | Green WW2 short Military jacket     | 6     |       | X    |     |