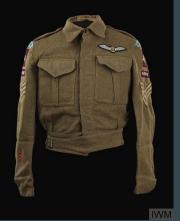

Almost everything else has been pulled.

| Character/Actor   | Item                                | Scene | Build | Pull | Buy |
|-------------------|-------------------------------------|-------|-------|------|-----|
| Eilif - Jet Terry | PPE                                 | Null  | X     |      | X   |
|                   | Belt                                | 1     |       | X    |     |
|                   | Dark brown pants                    | 1     |       | X    |     |
|                   | Socks                               | 1     |       | X    |     |
|                   | Gray shirt                          | 1     |       | X    |     |
|                   | Green jerkin with removable sleeves | 1     | X     |      |     |
|                   | Cloak                               | 1     |       | X    |     |
|                   | Leg wraps                           | 1     | X     |      |     |
|                   | Boots                               | 1     |       | X    |     |
|                   | Military insignia (pins)            | 2     |       | X    | X   |
|                   | Belt over jerkin                    | 2     |       | X    |     |
|                   | Helmet                              | 3     |       |      | X   |
|                   | Brown WW2 Helmet                    | 8     |       |      | X   |
|                   | T Shirt                             | 8     |       | X    |     |
|                   | Brown WW2 Jacket                    | 8     |       | X    | X   |