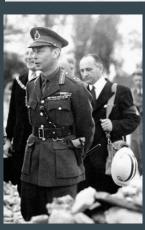

### Mark Palermine

The Sergeant - 1 (Protestant)
Soldier - 3 (Protestant)
Regimental Secretary - 6 (Catholic)

#### Builds:

• (Sergeant) Metal breastplate and vambraces

#### Other Notes:

- Sergeant: Rank Sergeant
- Soldier (3): Rank Private 1<sup>st</sup> class
- Regimental Secretary: Rank Corporal