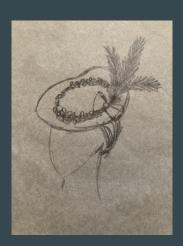

#### Builds:

- Red hat with feathers
- Red bodice and skirt
- Black velvet dress

Build Notes/Instructions:

#### Current Progress:

Fabric has been sent to Ann for approval. Need to buy or pull pantyhose.

Have pattern for red dress. Have pulled most everything else.

| Character/Actor    | Item                                                                   | Scene | Build | Pull | Buy |
|--------------------|------------------------------------------------------------------------|-------|-------|------|-----|
| Yvette - Elizabeth |                                                                        |       |       |      |     |
| Heaney             | PPE                                                                    | Null  | X     |      | X   |
|                    | Red gaily colored hat with purple and orange feathers and flowers      | 3     | X     |      |     |
|                    | Light gray stockinged feet (thick tights)                              | 3     |       | X    |     |
|                    | Corset                                                                 | 3     |       | X    |     |
|                    | Cream short long-sleeve chemise                                        | 3     |       | X    |     |
|                    | Red skirt (tucked into waistband)                                      | 3     | X     | X    |     |
|                    | Red bodice                                                             | 3     | X     | X    |     |
|                    | Red high-heeled boots                                                  | 3     |       | X    | X   |
|                    | Matching black belt                                                    | 8     |       | X    |     |
|                    | Gray/black pantyhose                                                   | 8     |       | X    | X   |
|                    |                                                                        |       |       |      |     |
|                    | 1940s style black bedazled yoked waist velvet dress with matching belt | 8     | X     |      |     |
|                    | Fur coat                                                               | 8     |       | X    |     |
|                    | Black heels                                                            | 8     |       | X    |     |