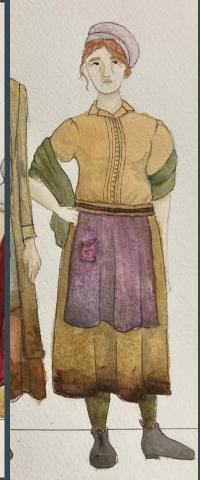

#### Distressing and Dying Notes:

- Hems of both skirts get mud and light distressing
- Grime and mud on both aprons
- Mud on cloak and shawl and wrap

Renderings of Scenes - 7, 8, 10