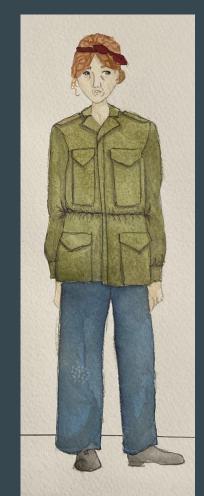

#### Builds:

- Overalls with embroidery
- Red "rosie" headband?

#### Build Notes/Instructions:

• Designer will do the embroidery

#### Pull Notes:

• Green field/military inspired jacket

#### Distressing and Dying Notes:

- Mud on green army jacket
- Mud on cardigan
- Dye blouse (currently white) lavender

Notes about fabric

Ordering notes

Current Progress:
Fabric has been sent to Ann to purchase.
Most everything has been pulled.
Red shoes have been purchased.