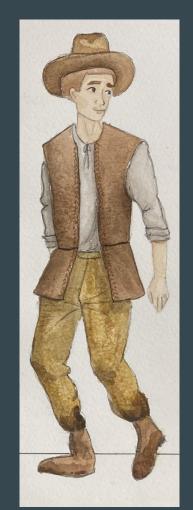

## Swiss Cheese Kidany R. Camilo Nieves

## Research for pulling and builds

Soldier who Sings - 6

### Swiss Cheese Kidany R. Camilo Nieves

Renderings of Scenes - 1, 3

Soldier who sings - 6

#### Builds:

• Brown Jerkin

Build Notes/Instructions:

#### Pull Notes:

- Undershirt
- Socks
- Belt