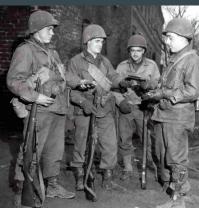

Eilif Jet Terry

builds

### Eilif Jet Terry

Renderings of Scenes - 1, 2, 8

#### Builds:

• Green Jerkin

Build Notes/Instructions:

#### Pull Notes:

- Gray button up shirt?
- Undershirt
- Socks
- Belt

#### Distressing and Dying Notes:

- Distressing on the bottom of the pants
- Mud on both pairs of pants

Notes about fabric

Ordering notes

Current Progress:

Fabric has been sent to A

Fabric has been sent to Ann for approval.

Almost everything else has been pulled.

| Character/Actor   | Item                                | Scene | Build | Pull | Buy |
|-------------------|-------------------------------------|-------|-------|------|-----|
| Eilif - Jet Terry | PPE                                 | Null  | X     |      | X   |
|                   | Belt                                | 1     |       | X    |     |
|                   | Dark brown pants                    | 1     |       | X    |     |
|                   | Socks                               | 1     |       | X    |     |
|                   | Gray shirt                          | 1     |       | X    |     |
|                   | Green jerkin with removable sleeves | 1     | X     |      |     |
|                   | Cloak                               | 1     |       | X    |     |
|                   | Leg wraps                           | 1     | X     |      |     |
|                   | Boots                               | 1     |       | X    |     |
|                   | Military insignia (pins)            | 2     |       | X    | X   |
|                   | Belt over jerkin                    | 2     |       | X    |     |
|                   | Helmet                              | 3     |       |      | X   |
|                   | Brown WW2 Helmet                    | 8     |       |      | X   |
|                   | T Shirt                             | 8     |       | X    |     |
|                   | Brown WW2 Jacket                    | 8     |       | X    | X   |