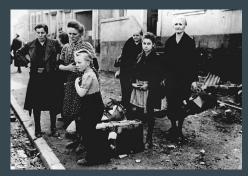

Renderings of Scenes - 1, 3, 5

#### Builds:

- Purple wrap
- Purple apron

Build Notes/Instructions:

#### Pull Notes:

- Green cape
- Cap/mobcap

#### Distressing and Dying Notes:

- Hems of both skirts get mud and light distressing
- Grime and mud on both aprons
- Mud on cloak and shawl and wrap

Renderings of Scenes - 7, 8, 10