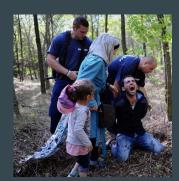

#### Distressing and Dying Notes:

- Hems of both skirts get mud and light distressing
- Grime and mud on both aprons
- Mud on cloak and shawl and wrap

Renderings of Scenes - 7, 8, 10