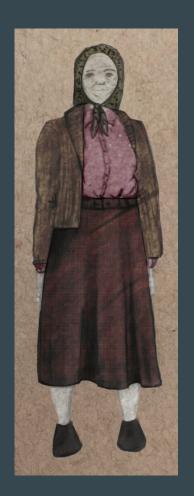

# Catherine Allison

Soldier - 3 (Catholic)
First Soldier - 5 (Catholic)
Old Woman - 8

Builds: None

Build Notes/Instructions: N/a

- Soldier (3): Rank Private 1<sup>st</sup> class
- First Soldier (5): Rank Corporal

### Distressing and Dying Notes:

- Mud on leg wraps
- Mud on first soldier
- Distressing and mud on old woman

#### Pull Notes:

- Headscarf for old woman (Nell?)
- Socks
- Belt
- Undershirt
- Shoes for old woman

| Character/Actor         | Item                         | Scene | Build | Pull | Buy |
|-------------------------|------------------------------|-------|-------|------|-----|
| Soldier (3) - Catherine |                              |       |       |      |     |
| Allison                 | PPE                          | Null  | X     |      | X   |
|                         | Military insignia - Catholic | 3     |       |      | X   |
|                         | Belt                         | 3     |       | X    |     |
|                         | Helmet                       | 3     |       |      | X   |
|                         | Pauldron                     | 3     |       |      | X   |
|                         | Vambraces                    | 3     | X     |      |     |
|                         | Green pants                  | 3     |       | X    |     |
|                         | Socks                        | 3     |       | X    |     |
|                         | Gray shirt                   | 3     |       | X    |     |
|                         | Green/blue/gray Jerkin       | 3     |       | X    |     |
|                         | Combat boots                 | 3     |       | X    |     |
| First Soldier (5)       | Military insignia - Catholic | 5     |       |      | X   |
|                         | WW2 Helmet                   | 5     |       |      | X   |
|                         | Tan fur coat                 | 5     |       | X    |     |
|                         | WW2 miltary jacket           | 5     |       | X    |     |
| Old Woman (8)           | T-Length skirt               | 8     |       | X    |     |
|                         | Headscarf                    | 8     |       | X    |     |
|                         | Blouse                       | 8     |       | X    |     |
|                         | Cardigan/jacket              | 8     |       | X    |     |
|                         | Tights                       | 8     |       | X    |     |
|                         | Shoes                        | 8     |       | X    |     |

### Current Progress:

Military things have been purchased.
Military is pulled. Need to pull old woman.