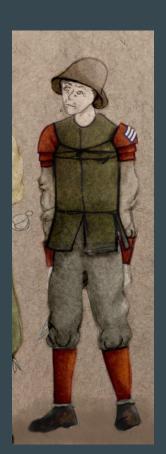

#### Distressing and Dying Notes:

- Mud on cloak
- Hems of both skirts get mud and light distressing
- Mud/grime on gray apron
- Dye orange skirt darker

Renderings of Scenes - 7, 8, 10

#### Builds:

- Green Headscarf
- Green Pants

#### Distressing and Dying Notes:

- Distressing and light mud on green army jacket
- Distressing on first coat?
- Dye blouse (currently white) silvery gray

Notes about fabric

Ordering notes

Current Progress: