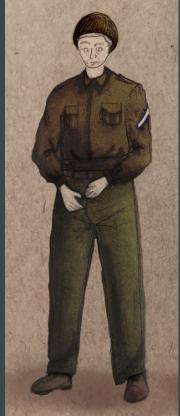

#### Distressing and Dying Notes:

- Distressing and light mud on green army jacket
- Distressing on first coat?
- Dye blouse (currently white) silvery gray

Notes about fabric

Ordering notes

Current Progress:

#### Distressing and Dying Notes:

- Mud on green army jacket
- Mud on cardigan
- Dye blouse (currently white) lavender

Notes about fabric

Ordering notes

Current Progress:
Fabric has been sent to Ann to purchase.
Most everything has been pulled.
Red shoes have been purchased.