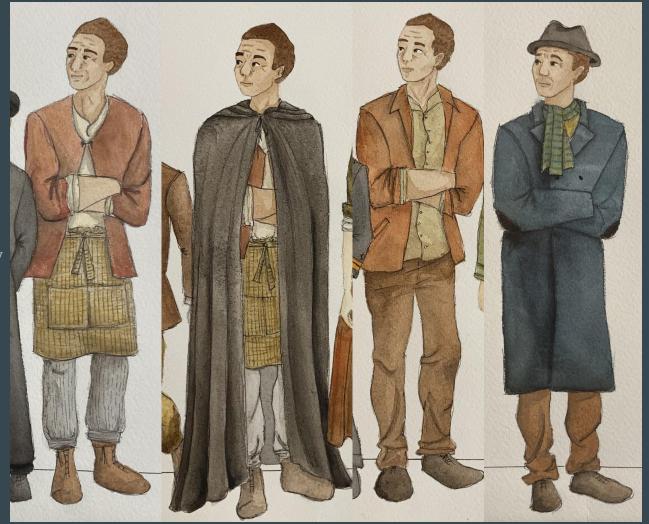

## Research for pulling and builds

Renderings of Scenes - 1, 3, 5

#### Builds:

- Plaid Jerkin
- Brown Headscarf

Build Notes/Instructions:

#### Distressing and Dying Notes:

- Mud on cloak
- Hems of both skirts get mud and light distressing
- Mud/grime on gray apron
- Dye orange skirt darker

Renderings of Scenes - 7, 8, 10