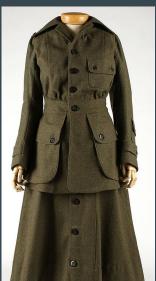

#### Current Progress:

Fabric has been sent to Ann for approval. Need to buy or pull pantyhose.

Have pattern for red dress. Have pulled most everything else.

| Character/Actor    | Item                                                                   | Scene | Build | Pull | Buy |
|--------------------|------------------------------------------------------------------------|-------|-------|------|-----|
| Yvette - Elizabeth |                                                                        |       |       |      |     |
| Heaney             | PPE                                                                    | Null  | X     |      | X   |
|                    | Red gaily colored hat with purple and orange feathers and flowers      | 3     | X     |      |     |
|                    | Light gray stockinged feet (thick tights)                              | 3     |       | X    |     |
|                    | Corset                                                                 | 3     |       | X    |     |
|                    | Cream short long-sleeve chemise                                        | 3     |       | X    |     |
|                    | Red skirt (tucked into waistband)                                      | 3     | X     | X    |     |
|                    | Red bodice                                                             | 3     | X     | X    |     |
|                    | Red high-heeled boots                                                  | 3     |       | X    | X   |
|                    | Matching black belt                                                    | 8     |       | X    |     |
|                    | Gray/black pantyhose                                                   | 8     |       | X    | X   |
|                    |                                                                        |       |       |      |     |
|                    | 1940s style black bedazled yoked waist velvet dress with matching belt | 8     | X     |      |     |
|                    | Fur coat                                                               | 8     |       | X    |     |
|                    | Black heels                                                            | 8     |       | X    |     |