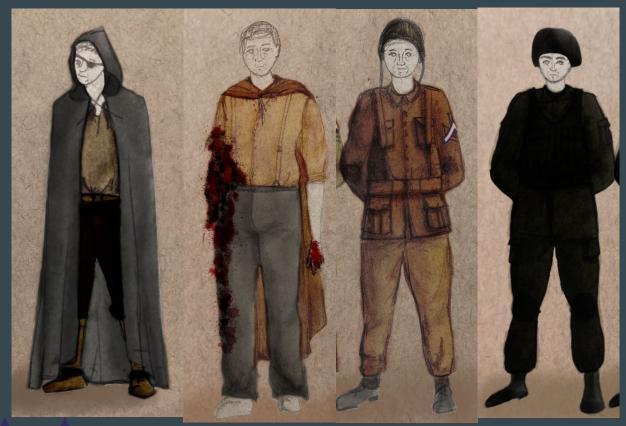

#### Distressing and Dying Notes:

- Hems of both skirts get mud and light distressing
- Grime and mud on both aprons
- Mud on cloak and shawl and wrap

Renderings of Scenes - 7, 8, 10

#### Builds:

- Overalls with embroidery
- Red "rosie" headband?

#### Build Notes/Instructions:

• Designer will do the embroidery

#### Pull Notes:

• Green field/military inspired jacket

#### Distressing and Dying Notes:

- Mud on green army jacket
- Mud on cardigan
- Dye blouse (currently white) lavender

Notes about fabric

Ordering notes

Current Progress:
Fabric has been sent to Ann to purchase.
Most everything has been pulled.
Red shoes have been purchased.