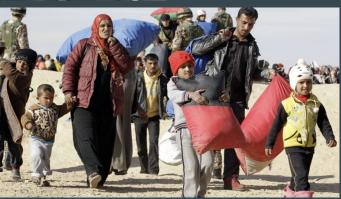

## Research for pulling and builds

Renderings of Scenes - 1, 3, 5

#### Distressing and Dying Notes:

- Mud on cloak
- Hems of both skirts get mud and light distressing
- Mud/grime on gray apron
- Dye orange skirt darker

Renderings of Scenes - 7, 8, 10