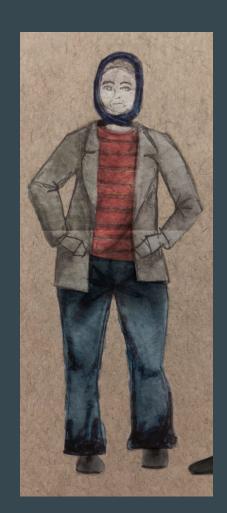

#### Distressing and Dying Notes:

- Hems of both skirts get mud and light distressing
- Grime and mud on both aprons
- Mud on cloak and shawl and wrap

Renderings of Scenes - 7, 8, 10

#### Builds:

- Overalls with embroidery
- Red "rosie" headband?

#### Build Notes/Instructions:

• Designer will do the embroidery

#### Pull Notes:

• Green field/military inspired jacket

#### Distressing and Dying Notes:

- Mud on green army jacket
- Mud on cardigan
- Dye blouse (currently white) lavender

Notes about fabric

Ordering notes

Current Progress:
Fabric has been sent to Ann to purchase.
Most everything has been pulled.
Red shoes have been purchased.