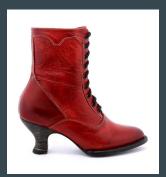

#### Current Progress:

Fabric has been sent to Ann for approval. Need to buy or pull pantyhose.

Have pattern for red dress. Have pulled most everything else.

| Character/Actor    | Item                                                                   | Scene | Build | Pull | Buy |
|--------------------|------------------------------------------------------------------------|-------|-------|------|-----|
| Yvette - Elizabeth |                                                                        |       |       |      |     |
| Heaney             | PPE                                                                    | Null  | X     |      | X   |
|                    | Red gaily colored hat with purple and orange feathers and flowers      | 3     | X     |      |     |
|                    | Light gray stockinged feet (thick tights)                              | 3     |       | X    |     |
|                    | Corset                                                                 | 3     |       | X    |     |
|                    | Cream short long-sleeve chemise                                        | 3     |       | X    |     |
|                    | Red skirt (tucked into waistband)                                      | 3     | X     | X    |     |
|                    | Red bodice                                                             | 3     | X     | X    |     |
|                    | Red high-heeled boots                                                  | 3     |       | X    | X   |
|                    | Matching black belt                                                    | 8     |       | X    |     |
|                    | Gray/black pantyhose                                                   | 8     |       | X    | X   |
|                    |                                                                        |       |       |      |     |
|                    | 1940s style black bedazled yoked waist velvet dress with matching belt | 8     | X     |      |     |
|                    | Fur coat                                                               | 8     |       | X    |     |
|                    | Black heels                                                            | 8     |       | X    |     |