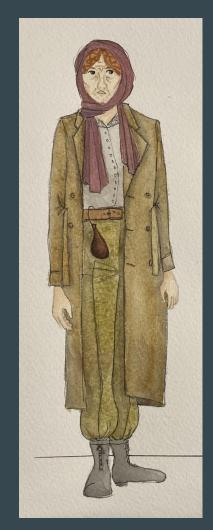

## Research for pulling and builds

Renderings of Scenes - 1, 3, 5

#### Builds:

- Plaid Jerkin
- Brown Headscarf

Build Notes/Instructions:

#### Distressing and Dying Notes:

- Mud on cloak
- Hems of both skirts get mud and light distressing
- Mud/grime on gray apron
- Dye orange skirt darker

Renderings of Scenes - 7, 8, 10