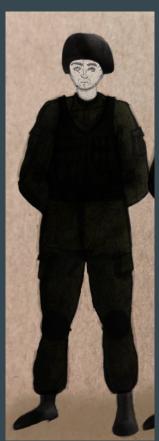

#### Current Progress:

Fabric has been sent to Ann for approval. Almost everything has been pulled.

| Character/Actor       | Item                                | Scene | Build | Pull | Buy |
|-----------------------|-------------------------------------|-------|-------|------|-----|
| Swiss Cheese - Kidany |                                     |       |       |      |     |
| R. Camilo Nieves      | PPE                                 | Null  | X     |      | X   |
|                       | Brown belt                          | 1     |       | X    |     |
|                       | Brown hat                           | 1     |       | X    |     |
|                       | Light brown pants                   | 1     |       | X    |     |
|                       | Grayish shirt                       | 1     |       | X    |     |
|                       | Brown jerkin with removable sleeves | 1     | X     |      |     |
|                       | Cloak                               | 1     |       | X    |     |
|                       | Combat boots                        | 1     |       | X    | X   |
|                       | Helmet                              | 3     |       |      | X   |
|                       | Military insignia                   | 3     |       | X    |     |
| Soldier who sings     |                                     |       |       |      |     |
| (Scene 6) - Kidany R. |                                     |       |       |      |     |
| Camilo Nieves         | Military insignia                   | 6     |       | X    |     |
|                       | WW2 Hat                             | 6     |       | X    | X   |
|                       | Green Pants                         | 6     |       | X    |     |
|                       | T shirt                             | 6     |       | X    |     |
|                       | Green WW2 short Military jacket     | 6     |       | X    |     |