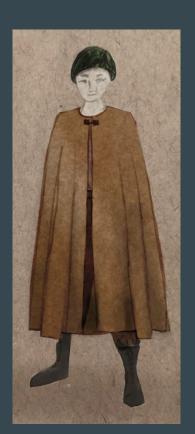

#### Distressing and Dying Notes:

- Mud on cloak
- Hems of both skirts get mud and light distressing
- Mud/grime on gray apron
- Dye orange skirt darker

Renderings of Scenes - 7, 8, 10

#### Distressing and Dying Notes:

- Hems of both skirts get mud and light distressing
- Grime and mud on both aprons
- Mud on cloak and shawl and wrap

Renderings of Scenes - 7, 8, 10