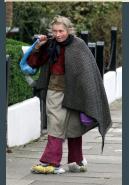

# Catherine Allison

Soldier - 3 (Catholic)
First Soldier - 5 (Catholic)
Old Woman - 8

Builds: None

Build Notes/Instructions: N/a

- Soldier (3): Rank Private 1<sup>st</sup> class
- First Soldier (5): Rank Corporal

### Distressing and Dying Notes:

- Mud on leg wraps
- Mud on first soldier
- Distressing and mud on old woman

#### Pull Notes:

- Headscarf for old woman (Nell?)
- Socks
- Belt
- Undershirt
- Shoes for old woman

| Character/Actor         | Item                         | Scene | Build | Pull | Buy |
|-------------------------|------------------------------|-------|-------|------|-----|
| Soldier (3) - Catherine |                              |       |       |      |     |
| Allison                 | PPE                          | Null  | X     |      | X   |
|                         | Military insignia - Catholic | 3     |       |      | X   |
|                         | Belt                         | 3     |       | X    |     |
|                         | Helmet                       | 3     |       |      | X   |
|                         | Pauldron                     | 3     |       |      | X   |
|                         | Vambraces                    | 3     | X     |      |     |
|                         | Green pants                  | 3     |       | X    |     |
|                         | Socks                        | 3     |       | X    |     |
|                         | Gray shirt                   | 3     |       | X    |     |
|                         | Green/blue/gray Jerkin       | 3     |       | X    |     |
|                         | Combat boots                 | 3     |       | X    |     |
| First Soldier (5)       | Military insignia - Catholic | 5     |       |      | X   |
|                         | WW2 Helmet                   | 5     |       |      | X   |
|                         | Tan fur coat                 | 5     |       | X    |     |
|                         | WW2 miltary jacket           | 5     |       | X    |     |
| Old Woman (8)           | T-Length skirt               | 8     |       | X    |     |
|                         | Headscarf                    | 8     |       | X    |     |
|                         | Blouse                       | 8     |       | X    |     |
|                         | Cardigan/jacket              | 8     |       | X    |     |
|                         | Tights                       | 8     |       | X    |     |
|                         | Shoes                        | 8     |       | X    |     |

### Current Progress:

Military things have been purchased.
Military is pulled. Need to pull old woman.