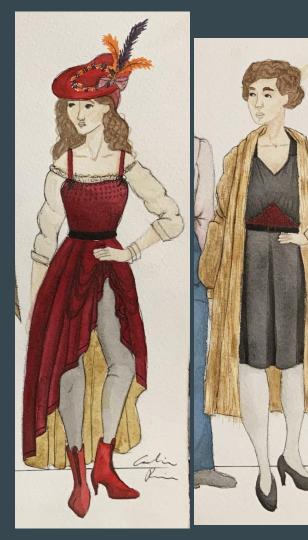

### Yvette Elizabeth Heaney

Renderings of Scenes - 3, 8

#### Builds:

- Red hat with feathers
- Red bodice and skirt
- Black velvet dress

Build Notes/Instructions:

#### Current Progress:

Fabric has been sent to Ann for approval. Need to buy or pull pantyhose.

Have pattern for red dress. Have pulled most everything else.

| Character/Actor    | Item                                                                   | Scene | Build | Pull | Buy |
|--------------------|------------------------------------------------------------------------|-------|-------|------|-----|
| Yvette - Elizabeth |                                                                        |       |       |      |     |
| Heaney             | PPE                                                                    | Null  | X     |      | X   |
|                    | Red gaily colored hat with purple and orange feathers and flowers      | 3     | X     |      |     |
|                    | Light gray stockinged feet (thick tights)                              | 3     |       | X    |     |
|                    | Corset                                                                 | 3     |       | X    |     |
|                    | Cream short long-sleeve chemise                                        | 3     |       | X    |     |
|                    | Red skirt (tucked into waistband)                                      | 3     | X     | X    |     |
|                    | Red bodice                                                             | 3     | X     | X    |     |
|                    | Red high-heeled boots                                                  | 3     |       | X    | X   |
|                    | Matching black belt                                                    | 8     |       | X    |     |
|                    | Gray/black pantyhose                                                   | 8     |       | X    | X   |
|                    |                                                                        |       |       |      |     |
|                    | 1940s style black bedazled yoked waist velvet dress with matching belt | 8     | X     |      |     |
|                    | Fur coat                                                               | 8     |       | X    |     |
|                    | Black heels                                                            | 8     |       | X    |     |