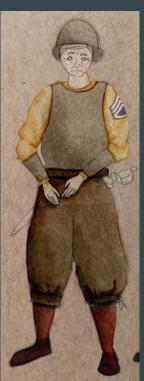

### Mark Palermine

The Sergeant - 1 (Protestant)
Soldier - 3 (Protestant)
Regimental Secretary - 6 (Catholic)

#### Builds:

• (Sergeant) Metal breastplate and vambraces

#### Other Notes:

- Sergeant: Rank Sergeant
- Soldier (3): Rank Private 1<sup>st</sup> class
- Regimental Secretary: Rank Corporal

#### Pull Notes:

- Combat boots for regimental secretary
- Belt
- Socks
- Undershirt

Current Progress:
Have not started builds.
Have purchased helmets.
Have pulled most things.

| Character/Actor        | Item                                                 | Scene | Build | Pull | Buy |
|------------------------|------------------------------------------------------|-------|-------|------|-----|
| The Sergeant (scene 1) |                                                      |       |       |      |     |
| - Mark Palermine       | PPE                                                  | Null  | X     |      | X   |
|                        | Brown belt                                           | 1     |       | X    |     |
|                        | Metal helmet                                         | 1     |       |      | X   |
|                        | Military insignia - Protestant                       |       |       |      | X   |
|                        | Metal vambraces                                      | 1     | X     |      | X   |
|                        | Metal brestplate                                     | 1     | X     |      | X   |
|                        | Brown pants OR breeches                              | 1     |       | X    |     |
|                        | Socks OR tights                                      | 1     |       | X    |     |
|                        | Cream (yellow) shirt                                 | 1     |       | X    |     |
|                        | Cape/cloak                                           | 1     |       | X    |     |
|                        | Jerkin without sleeves                               | 1     |       | X    |     |
|                        | Boots (pants tucked in or short boots with breeches) | 1     |       | X    | X   |
| Soldier (scene 3) - NO |                                                      |       |       |      |     |
| LINES                  | Military insignia - Protestant                       | 3     |       |      | X   |
|                        | Belt                                                 | 3     |       | X    |     |
|                        | Single Pauldron                                      | 3     |       |      | X   |
|                        | Vambraces                                            | 3     | X     |      |     |
|                        | Jerkin                                               | 3     |       | X    |     |
| The Regimental         |                                                      |       |       |      |     |
| Secretary (scene 6)    | Military insignia - Catholic                         | 6     |       |      | X   |
|                        | WW2 Hat                                              | 6     |       | X    | X   |
|                        | Green belt over jacket                               | 6     |       | X    |     |
|                        | Green pants                                          | 6     |       | X    |     |
|                        | T shirt                                              | 6     |       | X    |     |
|                        | Green Military jacket                                | 6     |       | X    |     |
|                        | Socks (if using tights earlier)                      | 6     |       | X    |     |
|                        | Combat boots                                         | 6     |       | X    |     |