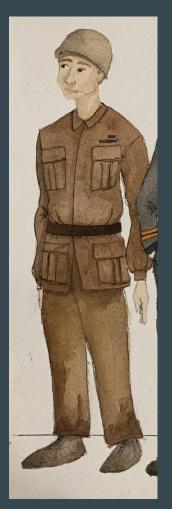

## Swiss Cheese Kidany R. Camilo Nieves

## Research for pulling and builds

Soldier who Sings - 6

### Swiss Cheese Kidany R. Camilo Nieves

Renderings of Scenes - 1, 3

Soldier who sings - 6

#### Builds:

• Brown Jerkin

Build Notes/Instructions:

#### Pull Notes:

- Undershirt
- Socks
- Belt

#### Distressing and Dying Notes:

- Distressing on the bottom of Swiss Cheese pants
- Mud on Swiss Cheese pants

#### Current Progress:

Fabric has been sent to Ann for approval. Almost everything has been pulled.

| Character/Actor       | Item                                | Scene | Build | Pull | Buy |
|-----------------------|-------------------------------------|-------|-------|------|-----|
| Swiss Cheese - Kidany |                                     |       |       |      |     |
| R. Camilo Nieves      | PPE                                 | Null  | X     |      | X   |
|                       | Brown belt                          | 1     |       | X    |     |
|                       | Brown hat                           | 1     |       | X    |     |
|                       | Light brown pants                   | 1     |       | X    |     |
|                       | Grayish shirt                       | 1     |       | X    |     |
|                       | Brown jerkin with removable sleeves | 1     | X     |      |     |
|                       | Cloak                               | 1     |       | X    |     |
|                       | Combat boots                        | 1     |       | X    | X   |
|                       | Helmet                              | 3     |       |      | X   |
|                       | Military insignia                   | 3     |       | X    |     |
| Soldier who sings     |                                     |       |       |      |     |
| (Scene 6) - Kidany R. |                                     |       |       |      |     |
| Camilo Nieves         | Military insignia                   | 6     |       | X    |     |
|                       | WW2 Hat                             | 6     |       | X    | X   |
|                       | Green Pants                         | 6     |       | X    |     |
|                       | T shirt                             | 6     |       | X    |     |
|                       | Green WW2 short Military jacket     | 6     |       | X    |     |