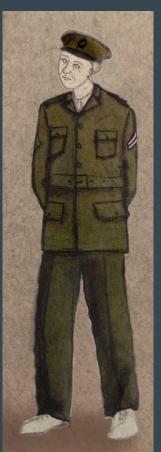

### Sydney Hollingsworth

Ancient Colonel - 3 (Catholic) Older Soldier - 4 (Catholic) Soldier - 8 (Protestant)

#### Builds:

- Sash
- Collar
- Leg wraps

#### Other Notes:

- Colonel: Rank Colonel
- Old Soldier: Rank Corporal
- Soldier (8): Rank Private 1<sup>st</sup> class

#### Current Progress:

Military things have been purchased. Fabric has been sent to Ann for approval. Most things are pulled.

| Character/Actor         | Item                           | Scene | Build | Pull | Buy |
|-------------------------|--------------------------------|-------|-------|------|-----|
| The Ancient Colonel -   |                                |       |       |      |     |
| Sydney Hollingsworth    | PPE                            | Null  | X     |      | X   |
|                         | Collar                         | 3     | X     | X    |     |
|                         | Hat                            | 3     |       |      | X   |
|                         | Sash - Catholic                | 3     | X     |      | X   |
|                         | Pants                          | 3     |       | X    |     |
| 0                       | Socks                          | 3     |       | X    |     |
|                         | Shirt                          | 3     |       | X    |     |
|                         | Leg wraps                      | 3     | X     |      |     |
|                         | Jerkin without sleeves         | 3     | X     | X    |     |
|                         | Combat Boots (pants tucked in) | 3     |       | X    |     |
| An Older Soldier        | Belt                           | 4     |       | X    |     |
|                         | WW2 Helmet                     | 4     |       |      | X   |
|                         | Vambraces???                   | 4     | X     |      |     |
|                         | Military insignia - Catholic   | 4     |       |      | X   |
|                         | Pants                          | 4     |       | X    |     |
|                         | Socks                          | 4     |       | X    |     |
|                         | WW2 shirt                      | 4     |       | X    |     |
|                         | Jerkin without sleeves         | 4     |       | X    |     |
|                         | Cloak                          | 4     |       | X    |     |
| A Soldier (for grim     |                                |       |       |      |     |
| contingent for scene 8) |                                |       |       |      |     |
|                         | Brown belt                     | 8     |       | X    |     |
|                         | Military insignia - Protestant | 8     |       |      | X   |
|                         | WW2 Helmet - Now Modern        | 8     |       | X    | X   |
|                         | Brown pants                    | 8     |       | X    |     |
|                         | T shirt                        | 8     |       | X    |     |
|                         | Brown Military jacket          | 8     |       | X    |     |