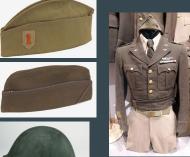

### The Chaplain Jake Horstmeier

Renderings of Scenes - 2, 5, 8

#### Builds:

- White collar
- Chaplain Hat (30 years war)

#### Build Notes/Instructions:

• See research photo for collar →