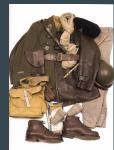

Eilif Jet Terry

builds

### Eilif Jet Terry

Renderings of Scenes - 1, 2, 8

#### Builds:

• Green Jerkin

Build Notes/Instructions:

#### Pull Notes:

- Gray button up shirt?
- Undershirt
- Socks
- Belt

#### Distressing and Dying Notes:

- Distressing on the bottom of the pants
- Mud on both pairs of pants

Notes about fabric

Ordering notes

Current Progress:

Fabric has been sent to A

Fabric has been sent to Ann for approval.

Almost everything else has been pulled.

| Character/Actor   | Item                                | Scene | Build | Pull | Buy |
|-------------------|-------------------------------------|-------|-------|------|-----|
| Eilif - Jet Terry | PPE                                 | Null  | X     |      | X   |
|                   | Belt                                | 1     |       | X    |     |
|                   | Dark brown pants                    | 1     |       | X    |     |
|                   | Socks                               | 1     |       | X    |     |
|                   | Gray shirt                          | 1     |       | X    |     |
|                   | Green jerkin with removable sleeves | 1     | X     |      |     |
|                   | Cloak                               | 1     |       | X    |     |
|                   | Leg wraps                           | 1     | X     |      |     |
|                   | Boots                               | 1     |       | X    |     |
|                   | Military insignia (pins)            | 2     |       | X    | X   |
|                   | Belt over jerkin                    | 2     |       | X    |     |
|                   | Helmet                              | 3     |       |      | X   |
|                   | Brown WW2 Helmet                    | 8     |       |      | X   |
|                   | T Shirt                             | 8     |       | X    |     |
|                   | Brown WW2 Jacket                    | 8     |       | X    | X   |