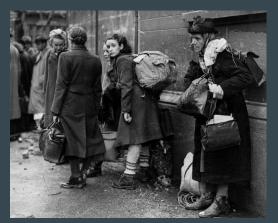

#### Distressing and Dying Notes:

- Hems of both skirts get mud and light distressing
- Grime and mud on both aprons
- Mud on cloak and shawl and wrap

Renderings of Scenes - 7, 8, 10