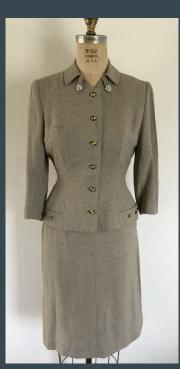

### Pull Notes:

- Undershirt
- Socks
- •

Current Progress: Military things have been purchased. Most things pulled.

| Character/Actor       | Item                                                  | Scene | Build | Pull | Buy |
|-----------------------|-------------------------------------------------------|-------|-------|------|-----|
| Clerk (4) - Carrie    |                                                       |       |       |      |     |
| Lause                 | PPE                                                   | Null  | X     |      | X   |
|                       | Belt                                                  | 4     |       | X    |     |
|                       | Thirty years war helmet                               | 4     |       |      | X   |
|                       | Green pants                                           | 4     |       | X    |     |
|                       | Socks                                                 | 4     |       | X    |     |
|                       | Leg wraps                                             | 4     | X     |      |     |
|                       | T shirt                                               | 4     |       | X    |     |
|                       | Military insignia - Catholic                          | 4     |       |      | X   |
|                       | Cloak                                                 | 4     |       | X    |     |
|                       | Military jacekt                                       | 4     |       | X    |     |
|                       | Boots (pants tucked in)                               | 4     |       | X    |     |
| The Soldier (Scene 6) | Military insignia - Catholic                          | 6     |       | X    |     |
| **                    | WW2 Hat                                               | 6     |       | X    | X   |
|                       | Combat boot                                           | 6     |       | X    |     |
| Woman servent         |                                                       |       |       |      |     |
| (Follows Yvette       |                                                       |       |       |      |     |
| around-no lines)      | Women's 1940s suit in tan/gray/brown (military color) | 8     |       | X    |     |
|                       | Belt                                                  | 8     |       | X    |     |
|                       | Shirt                                                 | 8     |       | X    |     |
|                       | Tights                                                | 8     |       | X    |     |
|                       | Shoes                                                 | 8     |       | X    |     |