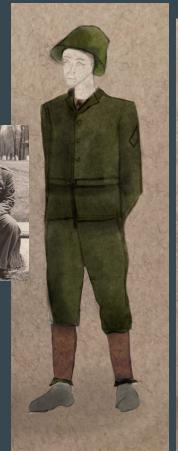

#### Distressing and Dying Notes:

- Distressing and light mud on green army jacket
- Distressing on first coat?
- Dye blouse (currently white) silvery gray

Notes about fabric

Ordering notes

Current Progress:

#### Distressing and Dying Notes:

- Mud on green army jacket
- Mud on cardigan
- Dye blouse (currently white) lavender

Notes about fabric

Ordering notes

Current Progress:
Fabric has been sent to Ann to purchase.
Most everything has been pulled.
Red shoes have been purchased.