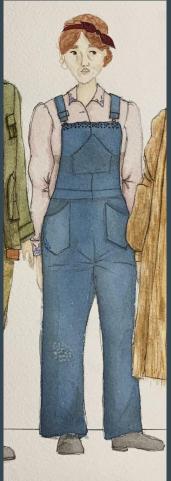

#### Builds:

- Overalls with embroidery
- Red "rosie" headband?

#### Build Notes/Instructions:

• Designer will do the embroidery