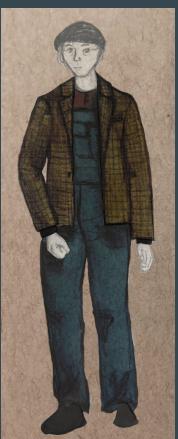

| Character/Actor  | Item                                                     | Scene | Build | Pull | Buy |
|------------------|----------------------------------------------------------|-------|-------|------|-----|
| Kattrin - Maddie |                                                          |       |       |      |     |
| Nagel            | PPE                                                      | Null  | X     |      | X   |
|                  | Double layered belt                                      | 1     | X     | X    |     |
|                  | Cream blouse                                             | 1     |       | X    |     |
|                  | Purple cross body wrap                                   | 1     | X     |      |     |
|                  | Brown/red skirt                                          | 1     |       | X    |     |
|                  | Tan/khaki skirt                                          | 1     |       | X    |     |
|                  | Tan apron                                                | 1     |       | X    |     |
|                  | Green leggings                                           | 1     |       | X    | X   |
|                  | Socks                                                    | 1     |       | X    |     |
|                  | Cloak with fastenerrs                                    | 1     |       | X    |     |
|                  | Combat boots                                             | 1     |       | X    | X   |
|                  | Cloakpin                                                 | 3     |       |      | X   |
|                  | Wrap                                                     | 3     |       | X    |     |
|                  | Purple apron                                             | 3     | X     |      |     |
|                  | Red high-heeled boots (Kattrin wear's Yvette's on stage) | 3     |       | X    | X   |
|                  | Green shawl                                              | 5     |       | X    |     |
|                  | 1940s blouse - orange                                    | 5     |       | X    |     |
|                  | Headband - Rosie the riviter                             | 7     | X     |      |     |
|                  | Lavender 1940s blouse with embrodery                     | 7     |       | X    |     |
|                  | Cardigan                                                 | 7     |       | X    |     |
|                  | WW2 Military Jacket                                      | 7     |       | X    |     |
|                  | Overalls with embrodery                                  | 7     | X     |      |     |
|                  | WW2 military coat                                        | 7     |       | X    |     |
|                  | Hat                                                      | 10    |       | X    |     |
|                  | Sweater                                                  | 10    |       | X    |     |
|                  | Long cardigan                                            | 10    |       | X    |     |
|                  | Long Coat                                                | 10    |       | X    |     |