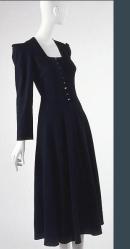

### Yvette Elizabeth Heaney

Renderings of Scenes - 3, 8

#### Builds:

- Red hat with feathers
- Red bodice and skirt
- Black velvet dress

Build Notes/Instructions:

#### Pull Notes:

- Gray leggins
- Gray tights or pantyhose

### Yvette Elizabeth Heaney

Notes about fabric

Ordering notes

Distressing and Dying Notes:

Light distressing/mud on red skirt