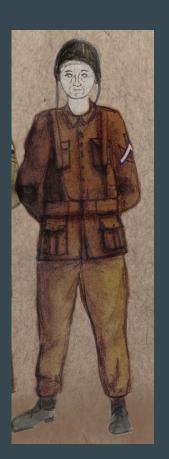

### Sydney Hollingsworth

Ancient Colonel - 3 (Catholic) Older Soldier - 4 (Catholic) Soldier - 8 (Protestant)

#### Distressing and Dying Notes:

- Mud on older soldier cape and pants
- Mud on soldier scene 8

#### Current Progress:

Military things have been purchased. Fabric has been sent to Ann for approval. Most things are pulled.

| Character/Actor         | Item                           | Scene | Build | Pull | Buy |
|-------------------------|--------------------------------|-------|-------|------|-----|
| The Ancient Colonel -   |                                |       |       |      |     |
| Sydney Hollingsworth    | PPE                            | Null  | X     |      | X   |
|                         | Collar                         | 3     | X     | X    |     |
|                         | Hat                            | 3     |       |      | X   |
|                         | Sash - Catholic                | 3     | X     |      | X   |
|                         | Pants                          | 3     |       | X    |     |
| 0                       | Socks                          | 3     |       | X    |     |
|                         | Shirt                          | 3     |       | X    |     |
|                         | Leg wraps                      | 3     | X     |      |     |
|                         | Jerkin without sleeves         | 3     | X     | X    |     |
|                         | Combat Boots (pants tucked in) | 3     |       | X    |     |
| An Older Soldier        | Belt                           | 4     |       | X    |     |
|                         | WW2 Helmet                     | 4     |       |      | X   |
|                         | Vambraces???                   | 4     | X     |      |     |
|                         | Military insignia - Catholic   | 4     |       |      | X   |
|                         | Pants                          | 4     |       | X    |     |
|                         | Socks                          | 4     |       | X    |     |
|                         | WW2 shirt                      | 4     |       | X    |     |
|                         | Jerkin without sleeves         | 4     |       | X    |     |
|                         | Cloak                          | 4     |       | X    |     |
| A Soldier (for grim     |                                |       |       |      |     |
| contingent for scene 8) |                                |       |       |      |     |
|                         | Brown belt                     | 8     |       | X    |     |
|                         | Military insignia - Protestant | 8     |       |      | X   |
|                         | WW2 Helmet - Now Modern        | 8     |       | X    | X   |
|                         | Brown pants                    | 8     |       | X    |     |
|                         | T shirt                        | 8     |       | X    |     |
|                         | Brown Military jacket          | 8     |       | X    |     |